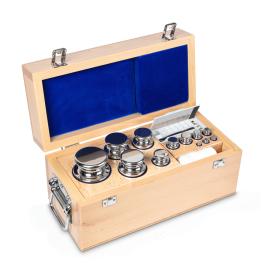

## KERN **314-09**

Weight set, E2, 1 g - 10 kg, Knob, stainless steel polished (OIML), in wooden case

Article number for guaranteed plus-deviation

921-322

| Measuring System            |             |  |
|-----------------------------|-------------|--|
| Test weight - nominal value | 1 g - 10 kg |  |
| Weight OIML class           | E2          |  |

| Construction       |                                 |
|--------------------|---------------------------------|
| Shape weight       | Knob                            |
| Dimension (W×D×H)  | 540×200×240 mm                  |
| Number of weights  | 17                              |
| Case of weight set | in wooden case                  |
| Material           | stainless steel polished (OIML) |