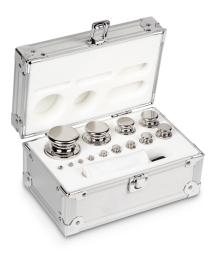

## KERN 314-066

Weight set, E2, 1 g - 1 kg, Knob, stainless steel polished (OIML), in aluminium case

| Article number for guaranteed plus-deviation | 921-319 |  |
|----------------------------------------------|---------|--|
| Pictograms                                   |         |  |
| STANDARD                                     |         |  |

| Category                                                                                                                       |                                                                |
|--------------------------------------------------------------------------------------------------------------------------------|----------------------------------------------------------------|
| Brand                                                                                                                          | KERN                                                           |
| Product categoriy                                                                                                              | Weight set                                                     |
| Product group                                                                                                                  | OIML E2                                                        |
| Product family                                                                                                                 | 314                                                            |
| Measuring System                                                                                                               |                                                                |
| Test weight - nominal value                                                                                                    | 1 g - 1 kg                                                     |
| Weight OIML class                                                                                                              | E2                                                             |
| Construction                                                                                                                   |                                                                |
| Shape weight                                                                                                                   | Knob                                                           |
| Dimension (W×D×H)                                                                                                              | 230×140×110 mm                                                 |
| Case of weight set                                                                                                             | in aluminium case                                              |
| Material                                                                                                                       | stainless steel polished<br>(OIML)                             |
| Packing & Shipping                                                                                                             |                                                                |
|                                                                                                                                |                                                                |
| Readability force [d] (N)                                                                                                      | 1 d                                                            |
| Readability force [d] (N)<br>Dimensions packaging (W×D×H)                                                                      | 1 d<br>230×140×110 mm                                          |
|                                                                                                                                |                                                                |
| Dimensions packaging (W×D×H)                                                                                                   | 230×140×110 mm                                                 |
| Dimensions packaging (W×D×H)<br>Net weight                                                                                     | 230×140×110 mm<br>2,7 kg                                       |
| Dimensions packaging (W×D×H)<br>Net weight<br>Shipping method                                                                  | 230×140×110 mm<br>2,7 kg<br>Parcel service                     |
| Dimensions packaging (W×D×H)<br>Net weight<br>Shipping method<br>Net weight approx.                                            | 230×140×110 mm<br>2,7 kg<br>Parcel service<br>2,8 kg           |
| Dimensions packaging (W×D×H)<br>Net weight<br>Shipping method<br>Net weight approx.<br>Gross weight approx.                    | 230×140×110 mm<br>2,7 kg<br>Parcel service<br>2,8 kg<br>3,6 kg |
| Dimensions packaging (W×D×H)<br>Net weight<br>Shipping method<br>Net weight approx.<br>Gross weight approx.<br>Shipping weight | 230×140×110 mm<br>2,7 kg<br>Parcel service<br>2,8 kg<br>3,6 kg |