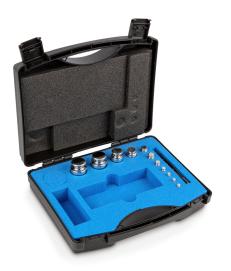

## KERN 314-044

Weight set, E2, 1 g - 200 g, Knob, stainless steel polished (OIML), in plastic case

| Article number for guaranteed plus-deviation | 921-317 |  |
|----------------------------------------------|---------|--|
| Pictograms                                   |         |  |
| STANDARD                                     |         |  |

| Category                                 |                                    |  |
|------------------------------------------|------------------------------------|--|
| Brand                                    | KERN                               |  |
| Product categoriy                        | Weight set                         |  |
| Product group                            | OIML E2                            |  |
| Product family                           | 314                                |  |
| Measuring System                         |                                    |  |
| Test weight - nominal value              | 1 g - 200 g                        |  |
| Weight OIML class                        | E2                                 |  |
| Construction                             |                                    |  |
| Shape weight                             | Knob                               |  |
| Dimension (W×D×H)                        | 250×210×75 mm                      |  |
| Number of weights                        | 11                                 |  |
| Case of weight set                       | in plastic case                    |  |
| Material                                 | stainless steel polished<br>(OIML) |  |
|                                          |                                    |  |
| Packing & Shipping                       |                                    |  |
| Readability force [d] (N)                | 1 d                                |  |
| Dimensions packaging (W×D×H)             | 250×210×75 mm                      |  |
| Net weight                               | 0,94 kg                            |  |
| Shipping method                          | Parcel service                     |  |
| Net weight approx.                       | 0,95 kg                            |  |
| Gross weight approx.                     | 0,95 kg                            |  |
| Shipping weight                          | 0,94 kg                            |  |
| Services (optional)                      |                                    |  |
| Article number for conformity assessment | 952-317                            |  |
| Article number for DAkkS                 | 962-317                            |  |