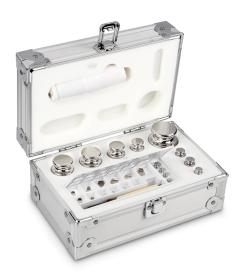

## KERN 313-056

Weight set, E2, 1 mg - 500 g, Knob, stainless steel polished (OIML), in aluminium case

| Article number for guaranteed plus-deviation | 921-304 |  |
|----------------------------------------------|---------|--|
| Pictograms                                   |         |  |
| STANDARD                                     |         |  |

| Category                                                                                                                                                                          |                                                                                 |
|-----------------------------------------------------------------------------------------------------------------------------------------------------------------------------------|---------------------------------------------------------------------------------|
| Brand                                                                                                                                                                             | KERN                                                                            |
| Product categoriy                                                                                                                                                                 | Weight set                                                                      |
| Product group                                                                                                                                                                     | OIML E2                                                                         |
| Product family                                                                                                                                                                    | 313                                                                             |
| Measuring System                                                                                                                                                                  |                                                                                 |
|                                                                                                                                                                                   | 4 500                                                                           |
| Test weight - nominal value                                                                                                                                                       | 1 mg - 500 g                                                                    |
| Weight OIML class                                                                                                                                                                 | E2                                                                              |
| Construction                                                                                                                                                                      |                                                                                 |
| Shape weight                                                                                                                                                                      | Knob                                                                            |
| Dimension (W×D×H)                                                                                                                                                                 | 210×140×98 mm                                                                   |
| Case of weight set                                                                                                                                                                | in aluminium case                                                               |
|                                                                                                                                                                                   | atainlaga ataal naliahad                                                        |
| Material                                                                                                                                                                          | stainless steel polished<br>(OIML)                                              |
| Material<br>Packing & Shipping                                                                                                                                                    | •                                                                               |
|                                                                                                                                                                                   | •                                                                               |
| Packing & Shipping                                                                                                                                                                | (OIML)                                                                          |
| Packing & Shipping<br>Readability force [d] (N)                                                                                                                                   | (OIML)                                                                          |
| Packing & Shipping<br>Readability force [d] (N)<br>Dimensions packaging (W×D×H)                                                                                                   | (OIML)<br>1 d<br>210×140×98 mm                                                  |
| Packing & Shipping<br>Readability force [d] (N)<br>Dimensions packaging (W×D×H)<br>Net weight                                                                                     | (OIML)<br>1 d<br>2 10×140×98 mm<br>1,6 kg                                       |
| Packing & Shipping<br>Readability force [d] (N)<br>Dimensions packaging (W×D×H)<br>Net weight<br>Shipping method                                                                  | (OIML)<br>1 d<br>210×140×98 mm<br>1,6 kg<br>Parcel service                      |
| Packing & Shipping<br>Readability force [d] (N)<br>Dimensions packaging (W×D×H)<br>Net weight<br>Shipping method<br>Net weight approx.                                            | (OIML)<br>1 d<br>2 10×140×98 mm<br>1,6 kg<br>Parcel service<br>1,6 kg           |
| Packing & Shipping<br>Readability force [d] (N)<br>Dimensions packaging (W×D×H)<br>Net weight<br>Shipping method<br>Net weight approx.<br>Gross weight approx.                    | (OIML)<br>1 d<br>2 10×140×98 mm<br>1,6 kg<br>Parcel service<br>1,6 kg<br>2,0 kg |
| Packing & Shipping<br>Readability force [d] (N)<br>Dimensions packaging (W×D×H)<br>Net weight<br>Shipping method<br>Net weight approx.<br>Gross weight approx.<br>Shipping weight | (OIML)<br>1 d<br>2 10×140×98 mm<br>1,6 kg<br>Parcel service<br>1,6 kg<br>2,0 kg |