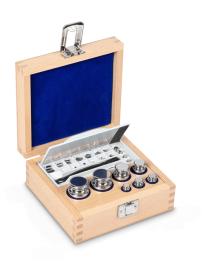

## KERN 313-04

Weight set, E2, 1 mg - 200 g, Knob, stainless steel polished (OIML), in wooden case

| Article number for guaranteed plus-deviation | 921-303 |  |
|----------------------------------------------|---------|--|
| Pictograms                                   |         |  |
| STANDARD                                     |         |  |
|                                              |         |  |

| Category                                                                                                                                                    |                                                                |
|-------------------------------------------------------------------------------------------------------------------------------------------------------------|----------------------------------------------------------------|
| Brand                                                                                                                                                       | KERN                                                           |
| Product categoriy                                                                                                                                           | Weight set                                                     |
| Product group                                                                                                                                               | OIML E2                                                        |
| Product family                                                                                                                                              | 313                                                            |
| Measuring System                                                                                                                                            |                                                                |
| Test weight - nominal value                                                                                                                                 | 1 mg - 200 g                                                   |
| Weight OIML class                                                                                                                                           | E2                                                             |
| Construction                                                                                                                                                |                                                                |
| Shape weight                                                                                                                                                | Knob                                                           |
| Dimension (W×D×H)                                                                                                                                           | 152×152×66 mm                                                  |
| Number of weights                                                                                                                                           | 23                                                             |
| Case of weight set                                                                                                                                          | in wooden case                                                 |
| Material                                                                                                                                                    | stainless steel polished<br>(OIML)                             |
|                                                                                                                                                             |                                                                |
| Packing & Shipping                                                                                                                                          |                                                                |
| Packing & Shipping<br>Readability force [d] (N)                                                                                                             | 1 d                                                            |
|                                                                                                                                                             | 1 d<br>152×152×66 mm                                           |
| Readability force [d] (N)                                                                                                                                   | 1.4                                                            |
| Readability force [d] (N)<br>Dimensions packaging (W×D×H)                                                                                                   | 152×152×66 mm                                                  |
| Readability force [d] (N)<br>Dimensions packaging (W×D×H)<br>Net weight                                                                                     | 152×152×66 mm<br>1,27 kg                                       |
| Readability force [d] (N)<br>Dimensions packaging (W×D×H)<br>Net weight<br>Shipping method                                                                  | 152×152×66 mm<br>1,27 kg<br>Parcel service                     |
| Readability force [d] (N)<br>Dimensions packaging (W×D×H)<br>Net weight<br>Shipping method<br>Net weight approx.                                            | 152×152×66 mm<br>1,27 kg<br>Parcel service<br>1,4 kg           |
| Readability force [d] (N)<br>Dimensions packaging (W×D×H)<br>Net weight<br>Shipping method<br>Net weight approx.<br>Gross weight approx.                    | 152×152×66 mm<br>1,27 kg<br>Parcel service<br>1,4 kg<br>1,4 kg |
| Readability force [d] (N)<br>Dimensions packaging (W×D×H)<br>Net weight<br>Shipping method<br>Net weight approx.<br>Gross weight approx.<br>Shipping weight | 152×152×66 mm<br>1,27 kg<br>Parcel service<br>1,4 kg<br>1,4 kg |