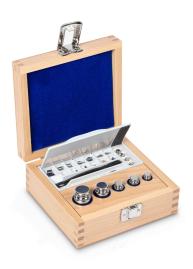

## KERN 313-03

Weight set, E2, 1 mg - 100 g, Knob, stainless steel polished (OIML), in wooden case

| Article number for guaranteed plus-deviation | 921-302 |  |
|----------------------------------------------|---------|--|
| Pictograms                                   |         |  |
| STANDARD                                     |         |  |
|                                              |         |  |

| Category                                                                                                                                                                          |                                                                                  |
|-----------------------------------------------------------------------------------------------------------------------------------------------------------------------------------|----------------------------------------------------------------------------------|
| Brand                                                                                                                                                                             | KERN                                                                             |
| Product categoriy                                                                                                                                                                 | Weight set                                                                       |
| Product group                                                                                                                                                                     | OIML E2                                                                          |
| Product family                                                                                                                                                                    | 313                                                                              |
| Maria                                                                                                                                                                             |                                                                                  |
| Measuring System                                                                                                                                                                  |                                                                                  |
| Test weight - nominal value                                                                                                                                                       | 1 mg - 100 g                                                                     |
| Weight OIML class                                                                                                                                                                 | E2                                                                               |
|                                                                                                                                                                                   |                                                                                  |
| Construction                                                                                                                                                                      |                                                                                  |
| Shape weight                                                                                                                                                                      | Knob                                                                             |
| Dimension (W×D×H)                                                                                                                                                                 | 152×152×66 mm                                                                    |
| Number of weights                                                                                                                                                                 | 21                                                                               |
| Case of weight set                                                                                                                                                                | in wooden case                                                                   |
|                                                                                                                                                                                   | stainless steel polished                                                         |
| Material                                                                                                                                                                          | (OIML)                                                                           |
| Material Packing & Shipping                                                                                                                                                       | •                                                                                |
|                                                                                                                                                                                   | •                                                                                |
| Packing & Shipping                                                                                                                                                                | (OIML)                                                                           |
| Packing & Shipping<br>Readability force [d] (N)                                                                                                                                   | (OIML)<br>1 d                                                                    |
| Packing & Shipping<br>Readability force [d] (N)<br>Dimensions packaging (W×D×H)                                                                                                   | (OIML)<br>1 d<br>152×152×66 mm                                                   |
| Packing & Shipping<br>Readability force [d] (N)<br>Dimensions packaging (W×D×H)<br>Net weight                                                                                     | (OIML)<br>1 d<br>152×152×66 mm<br>0,9 kg                                         |
| Packing & Shipping<br>Readability force [d] (N)<br>Dimensions packaging (W×D×H)<br>Net weight<br>Shipping method                                                                  | (OIML)<br>1 d<br>152×152×66 mm<br>0,9 kg<br>Parcel service                       |
| Packing & Shipping<br>Readability force [d] (N)<br>Dimensions packaging (W×D×H)<br>Net weight<br>Shipping method<br>Net weight approx.                                            | (OIML)<br>1 d<br>152×152×66 mm<br>0,9 kg<br>Parcel service<br>0,90 kg            |
| Packing & Shipping<br>Readability force [d] (N)<br>Dimensions packaging (W×D×H)<br>Net weight<br>Shipping method<br>Net weight approx.<br>Gross weight approx.                    | (OIML)<br>1 d<br>152×152×66 mm<br>0,9 kg<br>Parcel service<br>0,90 kg<br>0,90 kg |
| Packing & Shipping<br>Readability force [d] (N)<br>Dimensions packaging (W×D×H)<br>Net weight<br>Shipping method<br>Net weight approx.<br>Gross weight approx.<br>Shipping weight | (OIML)<br>1 d<br>152×152×66 mm<br>0,9 kg<br>Parcel service<br>0,90 kg<br>0,90 kg |