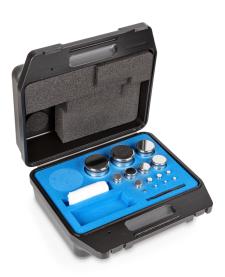

## KERN 312-074

Weight set, E2, 1 g - 2 kg, Compact form, stainless steel polished (OIML), in plastic case

Pictograms

STANDARD

| Category                                                                                       |                                           |
|------------------------------------------------------------------------------------------------|-------------------------------------------|
| Brand                                                                                          | KERN                                      |
| Product categoriy                                                                              | Weight set                                |
| Product group                                                                                  | OIML E2                                   |
| Product family                                                                                 | 312                                       |
| Measuring System                                                                               |                                           |
| Test weight - nominal value                                                                    | 1 g - 2 kg                                |
| Weight OIML class                                                                              | E2                                        |
| Construction                                                                                   |                                           |
| Shape weight                                                                                   | Compact form                              |
| Dimension (W×D×H)                                                                              | 350×320×180 mm                            |
| Number of weights                                                                              | 15                                        |
| Case of weight set                                                                             | in plastic case                           |
| Material                                                                                       | stainless steel polished<br>(OIML)        |
| Packing & Shipping                                                                             |                                           |
| Readability force [d] (N)                                                                      | 1 d                                       |
| Dimensions packaging (W×D×H)                                                                   |                                           |
| Dimensions packaging (W^D^n)                                                                   | 350×320×180 mm                            |
| Net weight                                                                                     | 350×320×180 mm<br>7,69 kg                 |
|                                                                                                |                                           |
| Net weight                                                                                     | 7,69 kg                                   |
| Net weight<br>Shipping method                                                                  | 7,69 kg<br>Parcel service                 |
| Net weight<br>Shipping method<br>Net weight approx.                                            | 7,69 kg<br>Parcel service<br>8 kg         |
| Net weight<br>Shipping method<br>Net weight approx.<br>Gross weight approx.                    | 7,69 kg<br>Parcel service<br>8 kg<br>8 kg |
| Net weight<br>Shipping method<br>Net weight approx.<br>Gross weight approx.<br>Shipping weight | 7,69 kg<br>Parcel service<br>8 kg<br>8 kg |