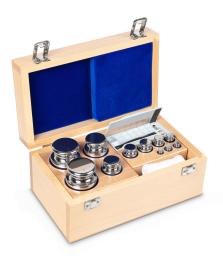

## KERN 304-07

Weight set, E1, 1 g - 2 kg, Knob, Stainless steel polished, in wooden case

Pictograms

STANDARD

| Category                                     |                          |
|----------------------------------------------|--------------------------|
| Brand                                        | KERN                     |
| Product categoriy                            | Weight set               |
| Product group                                | OIML E1                  |
| Product family                               | 304                      |
| Measuring System                             |                          |
| Test weight - nominal value                  | 1 g - 2 kg               |
| Weight OIML class                            | E1                       |
| Construction                                 |                          |
| Shape weight                                 | Knob                     |
| Dimension (W×D×H)                            | 305×190×140 mm           |
| Number of weights                            | 15                       |
| Case of weight set                           | in wooden case           |
| Material                                     | Stainless steel polished |
| Packing & Shipping                           |                          |
| Readability force [d] (N)                    | 1 d                      |
| Dimensions packaging (W×D×H)                 | 305×190×140 mm           |
| Net weight                                   | 9,01 kg                  |
| Shipping method                              | Parcel service           |
| Net weight approx.                           | 10 kg                    |
| Gross weight approx.                         | 10 kg                    |
| Shipping weight                              | 9,01 kg                  |
| Services (optional)                          |                          |
| Article number for DAkkS calibration         | 963-220                  |
| Article number for guaranteed plus-deviation | 921-220                  |