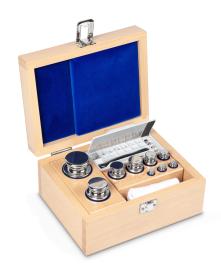

## KERN **304-06**

Weight set, E1, 1 g - 1 kg, Knob, Stainless steel polished, in wooden case

| Measuring System            |            |  |
|-----------------------------|------------|--|
| Test weight - nominal value | 1 g - 1 kg |  |
| Weight OIML class           | F1         |  |

| Construction       |                          |
|--------------------|--------------------------|
| Shape weight       | Knob                     |
| Dimension (W×D×H)  | 230×180×110 mm           |
| Number of weights  | 13                       |
| Case of weight set | in wooden case           |
| Material           | Stainless steel polished |