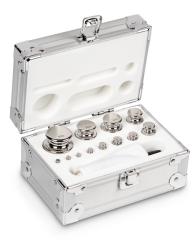

## KERN 304-056

Weight set, E1, 1 g - 500 g, Knob, Stainless steel polished, in aluminium case

| Category                             |                          |
|--------------------------------------|--------------------------|
| Brand                                | KERN                     |
| Product categoriy                    | Weight set               |
| Product group                        | OIML E1                  |
| Product family                       | 304                      |
| Measuring System                     |                          |
| Test weight - nominal value          | 1 g - 500 g              |
| OIML-compliant                       | $\checkmark$             |
| Weight OIML class                    | E1                       |
| Construction                         |                          |
| Shape weight                         | Knob                     |
| Dimension (W×D×H)                    | 210×140×98 mm            |
| Case of weight set                   | in aluminium case        |
| Material                             | Stainless steel polished |
| Packing & Shipping                   |                          |
| Readability force [d] (N)            | 1 d                      |
| Dimensions packaging (W×D×H)         | 210×140×98 mm            |
| Net weight                           | 1,6 kg                   |
| Shipping method                      | Parcel service           |
| Net weight approx.                   | 1,6 kg                   |
| Gross weight approx.                 | 2,0 kg                   |
| Shipping weight                      | 2 kg                     |
| Services (optional)                  |                          |
| Article number for DAkkS calibration | 963-218                  |
| Article number for guaranteed        |                          |