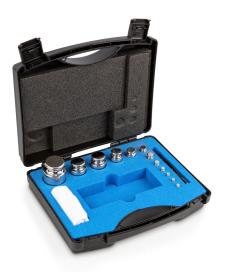

## KERN 304-054

Weight set, E1, 1 g - 500 g, Knob, Stainless steel polished, in plastic case

Pictograms

STANDARD

| Category                             |                          |
|--------------------------------------|--------------------------|
| Brand                                | KERN                     |
| Product categoriy                    | Weight set               |
| Product group                        | OIML E1                  |
| Product family                       | 304                      |
| Measuring System                     |                          |
| Test weight - nominal value          | 1 g - 500 g              |
| Weight OIML class                    | E1                       |
|                                      |                          |
| Construction                         |                          |
| Shape weight                         | Knob                     |
| Dimension (W×D×H)                    | 250×210×75 mm            |
| Number of weights                    | 12                       |
| Case of weight set                   | in plastic case          |
| Material                             | Stainless steel polished |
| Packing & Shipping                   |                          |
| Readability force [d] (N)            | 1 d                      |
| Dimensions packaging (W×D×H)         | 250×210×75 mm            |
| Net weight                           | 3,19 kg                  |
| Shipping method                      | Parcel service           |
| Net weight approx.                   | 3,2 kg                   |
| Gross weight approx.                 | 3,2 kg                   |
| Shipping weight                      | 3,19 kg                  |
| Services (optional)                  |                          |
|                                      |                          |
| Article number for DAkkS calibration | 963-218                  |