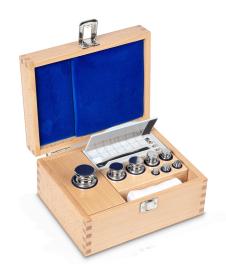

## KERN **304-05**

Weight set, E1, 1 g - 500 g, Knob, Stainless steel polished, in wooden case

| Measuring System            |             |  |
|-----------------------------|-------------|--|
| Test weight - nominal value | 1 g - 500 g |  |
| Weight OIML class           | E1          |  |

| Construction       |                          |
|--------------------|--------------------------|
| Shape weight       | Knob                     |
| Dimension (W×D×H)  | 230×180×110 mm           |
| Number of weights  | 12                       |
| Case of weight set | in wooden case           |
| Material           | Stainless steel polished |