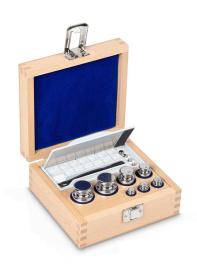

## KERN **304-04**

Weight set, E1, 1 g - 200 g, Knob, Stainless steel polished, in wooden case

| Measuring System            |             |  |
|-----------------------------|-------------|--|
| Test weight - nominal value | 1 g - 200 g |  |
| Weight OIML class           | E1          |  |

| Construction       |                          |
|--------------------|--------------------------|
| Shape weight       | Knob                     |
| Dimension (W×D×H)  | 152×152×66 mm            |
| Number of weights  | 11                       |
| Case of weight set | in wooden case           |
| Material           | Stainless steel polished |