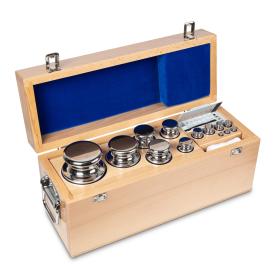

## KERN 303-09

Weight set, E1, 1 mg - 10 kg, Knob, Stainless steel polished, in wooden case

Pictograms

STANDARD

| Category                             |                          |
|--------------------------------------|--------------------------|
| Brand                                | KERN                     |
| Product categoriy                    | Weight set               |
| Product group                        | OIML E1                  |
| Product family                       | 303                      |
| Measuring System                     |                          |
| Test weight - nominal value          | 1 mg - 10 kg             |
| Weight OIML class                    | E1                       |
| Construction                         |                          |
| Shape weight                         | Knob                     |
| Dimension (W×D×H)                    | 540×200×240 mm           |
| Number of weights                    | 29                       |
| Case of weight set                   | in wooden case           |
| Material                             | Stainless steel polished |
| Packing & Shipping                   |                          |
| Readability force [d] (N)            | 2 d                      |
| Dimensions packaging (W×D×H)         | 540×200×240 mm           |
| Net weight                           | 30,61 kg                 |
| Shipping method                      | Freight                  |
| Net weight approx.                   | 32 kg                    |
| Gross weight approx.                 | 34 kg                    |
| Shipping weight                      | 32,5 kg                  |
| Services (optional)                  |                          |
| Article number for DAkkS calibration | 963-208                  |