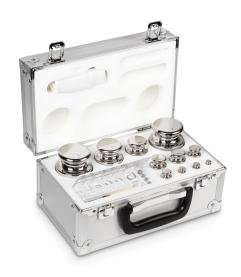

## KERN **303-076**

Weight set, E1, 1 mg - 2 kg, Knob, Stainless steel polished, in aluminium case

| Measuring System            |             |  |
|-----------------------------|-------------|--|
| Test weight - nominal value | 1 mg - 2 kg |  |
| Weight OIML class           | E1          |  |

| Construction       |                          |
|--------------------|--------------------------|
| Shape weight       | Knob                     |
| Dimension (W×D×H)  | 278×180×138 mm           |
| Case of weight set | in aluminium case        |
| Material           | Stainless steel polished |