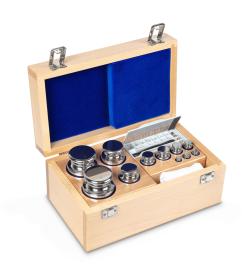

## KERN **303-07**

Weight set, E1, 1 mg - 2 kg, Knob, Stainless steel polished, in wooden case

## Measuring System Test weight - nominal value 1 mg - 2 kg Weight OIML class E1

| Construction       |                          |
|--------------------|--------------------------|
| Shape weight       | Knob                     |
| Dimension (W×D×H)  | 305×190×140 mm           |
| Number of weights  | 27                       |
| Case of weight set | in wooden case           |
| Material           | Stainless steel polished |