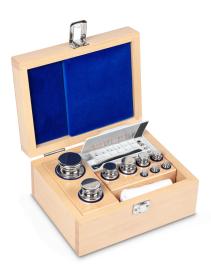

## KERN 303-06

Weight set, E1, 1 mg - 1 kg, Knob, Stainless steel polished, in wooden case

Pictograms

STANDARD

| Category                             |                          |
|--------------------------------------|--------------------------|
| Brand                                | KERN                     |
| Product categoriy                    | Weight set               |
| Product group                        | OIML E1                  |
| Product family                       | 303                      |
| Measuring System                     |                          |
| Test weight - nominal value          | 1 mg - 1 kg              |
| Weight OIML class                    | E1                       |
| Construction                         |                          |
| Shape weight                         | Knob                     |
| Dimension (W×D×H)                    | 230×180×110 mm           |
| Number of weights                    | 25                       |
| Case of weight set                   | in wooden case           |
| Material                             | Stainless steel polished |
| Packing & Shipping                   |                          |
| Readability force [d] (N)            | 1 d                      |
| Dimensions packaging (W×D×H)         | 230×180×110 mm           |
| Net weight                           | 4,21 kg                  |
| Shipping method                      | Parcel service           |
| Net weight approx.                   | 4,4 kg                   |
| Gross weight approx.                 | 4,4 kg                   |
| Shipping weight                      | 4,21 kg                  |
| Services (optional)                  |                          |
| Article number for DAkkS calibration | 963-205                  |